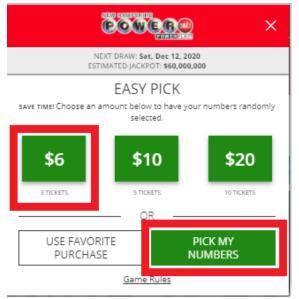

#### Desktop

\*Players must be 18+ years of age and in New Hampshire to play iLottery.

Sign in or register for a NH iLottery account.

Select your favorite numbers or choose Easy Pick for Powerball and/or Mega Millions.

Choose the number of tickets you would like to purchase.

For \$1 more per ticket, per draw, you may click on the "Add Power Play" or "Add Megaplier" button to either Power Play your Powerball tickets or to Megaply your Mega Millions purchase.