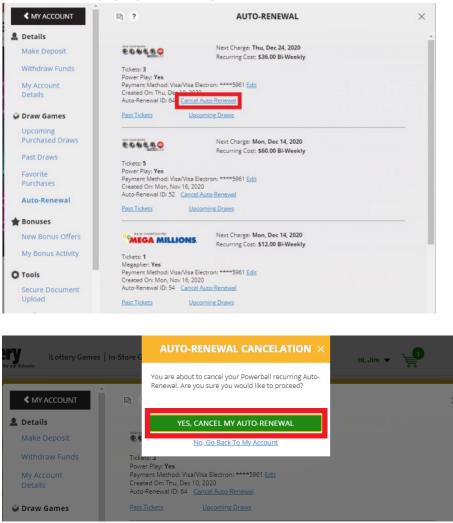

### 6. How do I view my Auto-Renewal purchases?

#### **Desktop**

#### Sign in from the menu with your NH iLottery account credentials.

Under "My Account," select the "Auto-Renewal" button from the Draw Games menu. Your Auto-Renewal purchases are listed here.

| HLättery 🗟 🤇                           | •          | MY ACCOUNT                  |   |                        |   |
|----------------------------------------|------------|-----------------------------|---|------------------------|---|
| L Details                              |            | 单 Draw Games                |   | <b>★</b> Bonuses       |   |
| Jim Jones                              | >          | Upcoming Purchased Draws    | > | New Bonus Offers       | > |
| Balance:<br>Pending Prize              | \$2,041.40 | Past Draws                  | > | My Bonus Activity      | > |
| Balance:<br>MAKE DEP                   | OSIT       | Favorite Purchases          | > | 4 Responsible Gaming   |   |
| WITHDRAW                               |            | Auto-Renewal                | > | Deposit Limit          | > |
| Last login:<br>December 08, 2020 10:47 | AM ET      | <ol> <li>History</li> </ol> |   | Self-Exclusion         | > |
|                                        |            | Transactions                | > | O Tools                |   |
|                                        |            | Previously Played Games     | > | Secure Document Upload | > |
|                                        |            | Tax Reported Prizes 6       | > | Preferences            | > |