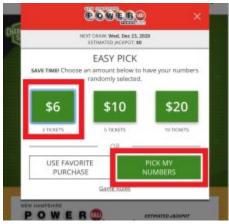

# <u>Mobile</u>

\*Players must be 18+ years of age and in New Hampshire to play iLottery.

Sign in or register for a NH iLottery account.

Select your favorite numbers or choose Easy Pick for Powerball and/or Mega Millions.

For \$1 more per ticket, per draw, you may click on the "Add Power Play" or "Add Megaplier" button to either Power Play your Powerball tickets or to Megaply your Mega Millions purchase.

| POWER        | 0                                                                                                                                                                                                                                                                    | ŵ                              |
|--------------|----------------------------------------------------------------------------------------------------------------------------------------------------------------------------------------------------------------------------------------------------------------------|--------------------------------|
| EXT DRAW W   | incon<br>ed, Dec 23, 2020                                                                                                                                                                                                                                            | -                              |
| TIMATED JACK |                                                                                                                                                                                                                                                                      |                                |
| 3 🗸          | Tickets Edit Numbers                                                                                                                                                                                                                                                 |                                |
| 1 🗸          | Drawing                                                                                                                                                                                                                                                              |                                |
| Yes          | Add Power Play?                                                                                                                                                                                                                                                      |                                |
|              | O More Information                                                                                                                                                                                                                                                   |                                |
| No           | Auto-Renewal                                                                                                                                                                                                                                                         |                                |
|              |                                                                                                                                                                                                                                                                      |                                |
|              | More Information<br>New Hampshire Lottery's NEW iLottery Auto-Renewal<br>allows players to subscribe to automatic bi-weekly dra<br>purchased, just sign up once and tickets will be autom<br>purchased every two weeks until you cancel the Auto-<br>service.        | w game<br>atically             |
| iame Rules   | New Hampshire Lottery's NEW iLottery Auto-Renewal<br>allows players to subscribe to automatic bi-weekly dra<br>purchased. Just sign up once and tickets will be autom<br>purchased every two weeks until you cancel the Auto-<br>service.                            | w game<br>atically             |
| iame Bules   | New Hampshire Lottery's NEW iLottery Auto-Renewal<br>allows players to subscribe to automatic bi-weekly dra<br>purchased. Just sign up once and tickets will be autom<br>purchased every two weeks until you cancel the Auto-<br>service.                            | ov game<br>atically<br>Renewal |
|              | New Hampshire Lottery's NEW iLottery Auto-Renewal<br>allows players to subscribe to automatic bi-weekly dra<br>purchases, just sign up once and tickets will be autom<br>purchased every two weeks until you cancel the Auto-<br>service.                            | ov game<br>atically<br>Renewal |
| Save as Fa   | New Hampshire Lottery's NEW iLottery Auto-Renewal<br>allows players to subscribe to automatic bi-weekly dra<br>purchased, just sign up once and tickets will be autom<br>purchased every two weeks until you cancel the Auto-<br>service.<br>Cost:<br>ADD MORE GAMES | ov game<br>atically<br>Renewal |