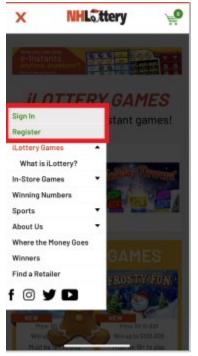

# <u>Mobile</u>

\*Players must be 18+ years of age and in New Hampshire to play iLottery.

Sign in or register for a NH iLottery account.

Select your favorite numbers or choose Easy Pick for Powerball and/or Mega Millions.