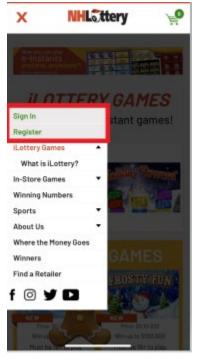

# <u>Mobile</u>

\*Players must be 18+ years of age and in New Hampshire to play iLottery.

Sign in or register for a NH iLottery account.

Select your favorite numbers or choose Easy Pick for Powerball and/or Mega Millions.